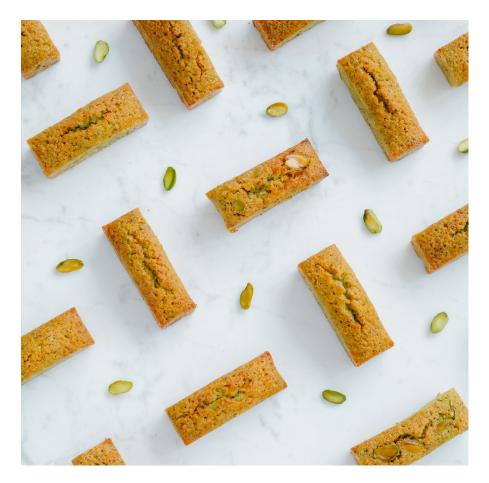

### COOKIE

walnut sable, double chocolate chip, sesame tuille, peanut butter, baci di dama

| small box | 150 |
|-----------|-----|
| large box | 280 |

| DRY PASTRY          | per portion |
|---------------------|-------------|
| coffee madeleine    | 45          |
| almond madeleine    | 45          |
| pistachio financier | 55          |
| canelé              | 65          |

macaron blueberry mascarpone

lemon hazelnut

macaron mint chocolate

pistachio financier

|   | VIENNOISERIE *                                                                                          | per portion |
|---|---------------------------------------------------------------------------------------------------------|-------------|
|   | danish<br>apricot, lemon cheese, strawberry, cranberry, pear                                            | 60          |
| S | berliner<br>vanilla custard, strawberry jam, cream cheese, chocolate, peanut bu                         | 70<br>atter |
|   | cornetto<br>hazelnut chocolate, vanilla custard, apricot jam                                            | 80          |
|   | muffin<br>chocolate, blueberry, orange poppyseed, banana pecan,<br>carrot cinnamon, raspberry chocolate | 70          |
| S | croissant                                                                                               | 60          |
|   | almond croissant                                                                                        | 80          |
|   | pain au chocolate                                                                                       | 80          |
|   | french brioche                                                                                          | 50          |
|   | coconut tart                                                                                            | 60          |
|   | egg tart                                                                                                | 50          |