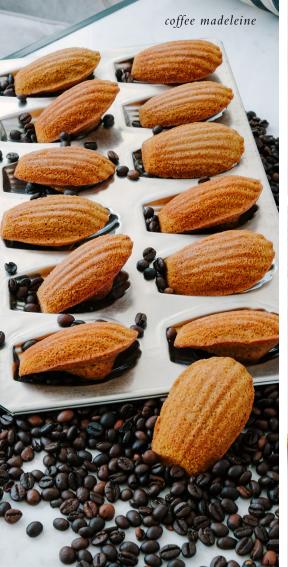

### COOKIE

walnut sable, double chocolate chip, sesame tuille, peanut butter, baci di dama

| small box | 150 |
|-----------|-----|
| large box | 280 |

| DRY PASTRY          | per portion |
|---------------------|-------------|
| coffee madeleine    | 45          |
| almond madeleine    | 45          |
| pistachio financier | 55          |
| canelé              | 65          |