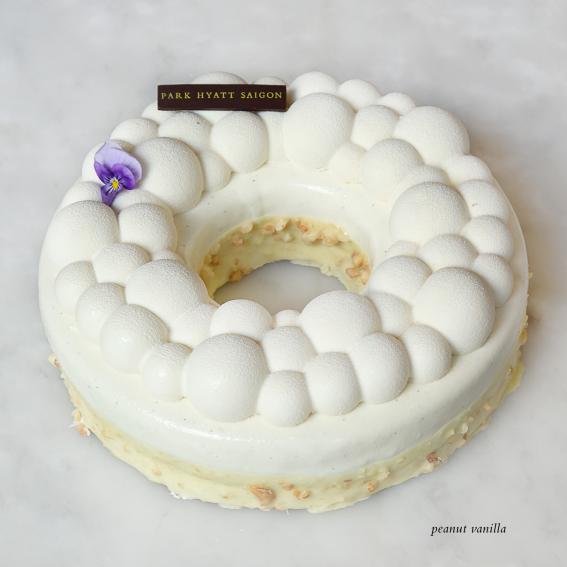

### CAKE

| lemon hazelnut            | S | peanut vanilla                                    |
|---------------------------|---|---------------------------------------------------|
| matcha raspberry          | S | st. honoré (flavours: bourbon vanilla, chocolate) |
| tiramisu                  | S | strawberry blossom                                |
| chocolate caramel         |   |                                                   |
| portion                   |   | 190                                               |
| whole cake size S   M   L | - | 780   1,050   1,620                               |

#### POUND CAKE

280

chocolate citrus, banana walnut, matcha red bean

strawberry blossom cake

peanut vanilla

macaron nutella caramel

matcha raspberry

"All our pastries are freshly made everyday with carefully selected ingredients from our culinary team."