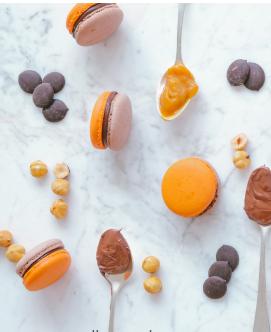

#### S MACARON

vanilla, matcha red bean, nutella caramel, raspberry rose, mint chocolate, lemon, pistachio cherry, blueberry mascarpone

| 6-piece box  | 310 |
|--------------|-----|
| 12-piece box | 590 |

macaron blueberry mascarpone

lemon hazelnut

macaron mint chocolate

pistachio financier

|   | VIENNOISERIE *                                                                                          | per portion |
|---|---------------------------------------------------------------------------------------------------------|-------------|
|   | danish<br>apricot, lemon cheese, strawberry, cranberry, pear                                            | 60          |
| S | berliner<br>vanilla custard, strawberry jam, cream cheese, chocolate, peanut bu                         | 70<br>atter |
|   | cornetto<br>hazelnut chocolate, vanilla custard, apricot jam                                            | 80          |
|   | muffin<br>chocolate, blueberry, orange poppyseed, banana pecan,<br>carrot cinnamon, raspberry chocolate | 70          |
| S | croissant                                                                                               | 60          |
|   | almond croissant                                                                                        | 80          |
|   | pain au chocolate                                                                                       | 80          |
|   | french brioche                                                                                          | 50          |
|   | coconut tart                                                                                            | 60          |
|   | egg tart                                                                                                | 50          |