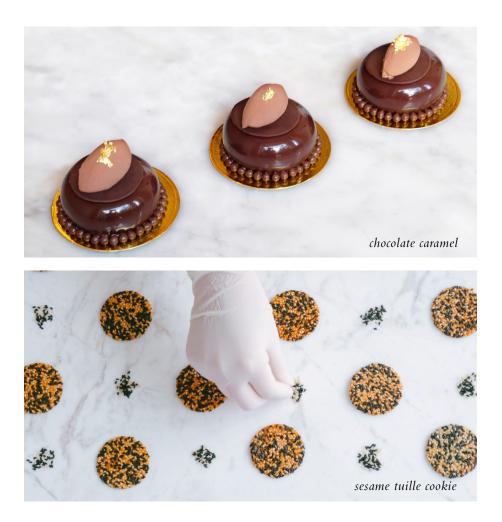

### COOKIE

walnut sable, double chocolate chip, sesame tuille, peanut butter, baci di dama

| small box | 150 |
|-----------|-----|
| large box | 280 |

| DRY PASTRY          | per portion |
|---------------------|-------------|
| coffee madeleine    | 45          |
| almond madeleine    | 45          |
| pistachio financier | 55          |
| canelé              | 65          |

### CAKE

| lemon hazelnut            | S | peanut vanilla                                    |
|---------------------------|---|---------------------------------------------------|
| matcha raspberry          | S | st. honoré (flavours: bourbon vanilla, chocolate) |
| tiramisu                  | S | strawberry blossom                                |
| chocolate caramel         |   |                                                   |
| portion                   |   | 190                                               |
| whole cake size S   M   L | - | 780   1,050   1,620                               |